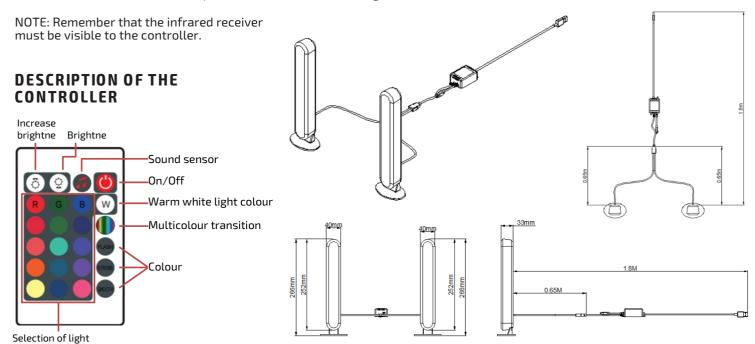

## INSTALLATION OF EQUIPMENT

- 1. Insert the base into the hole on the bottom or side of each device.
- 2. Place the device in the selected location.
- 3. Plug the USB connector into the USB socket to power the device.
- 4. Use the remote control to adjust the colour/mode of the light.

## **TECHNICAL PARAMETERS**

| Luminous flux            | 200lm            |
|--------------------------|------------------|
| Chromaticity temperature | 3000K, RGB       |
| Power                    | USB              |
| Degree of coverage       | IP20             |
| Dimension of one light   | 250 x 30 x 40 mm |
| Cable length             | 180 cm           |